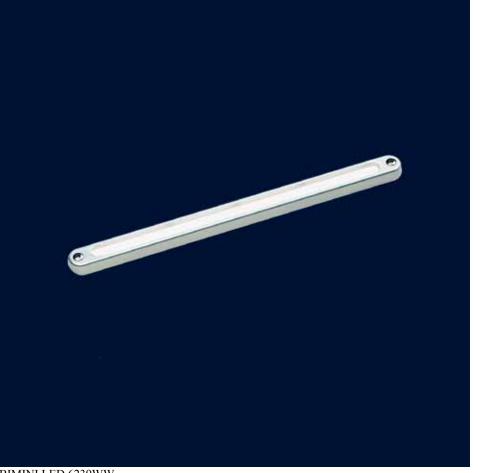

## BIMINI LED 6200 SERIES

This series of lights is designed to give cockpit light under the bimini.

20 LEDs give the same warm white light as a 20W halogen bulb. An integrated LED driver regulates voltage fluctuation and guaranties steady light output. Dimmable with PWM dimmer, se page 10.10

Power consumption 12V - 2,5W, 24V - 3W. The lifetime of the LEDs is more than 50.000h.

The lights are made of anodized aluminum. Curved back fit tubes of 25-30mm diameter.

Dimension 250 x 20 x 10mm. Fixing: M4 screws AISI 316. 6000mm cable, other length on request. IP 65

Material Aluminum **Finish** Titan **Part. No. 12V** 6239WW 12V

**Part. No. 24V** 6239WW 24V

CABIN DENMARK - WWW.CABIN.DK - CABIN@CABIN.DK - PDF 01 2020