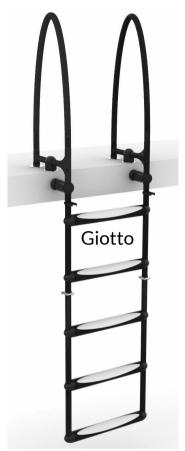

**Giotto** swimming pool style ladders with <u>80 cm tall grips</u>, for maximum comfort when at anchor, are available in <u>6 different widths</u> and with the length going <u>from 3 up to 10 steps</u>, also in <u>2 parts configuration</u> which gives you 3 different length ladders for the price of one. You can also have a <u>folding variant</u>, with the bottom 4 steps which are hinged. You can raise them out of the water when sailing, without removing the ladder from its fittings.