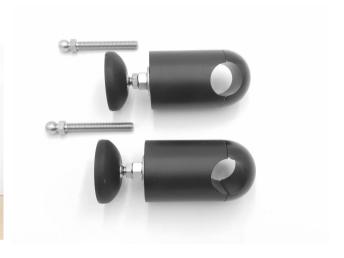

n.2 Removable handles with stainless steel or black aluminium rotating joints

#### MIRO INSTALLATION KIT COMPRISES

n.2 Stainless steel or black aluminium female deck sockets with low friction polymer locking screw

n.2 Delrin/SS adjustable hull pads (needs some room for frontal support)