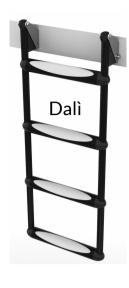

**Miro** ladders with 35 cm tall grips are available in 4 different widths, with length from 3 to 7 steps. It is available in solid or folding configuration.

Dalì are fold-up swim platform ladders which can be left on the stern during navigation.