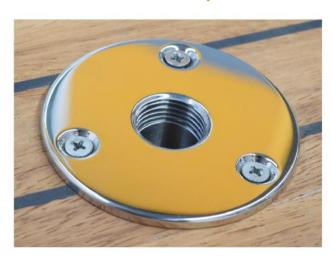

#### MIRO INSTALLATION KIT COMPRISES

n.2 Stainless steel or black aluminium female deck sockets with low friction polymer locking screw

n.2 Delrin/SS adjustable hull pads (needs some room for frontal support)

### Configuration options to specify when ordering

All sockets and deck disks available in mirror polished stainless steel or black hard anodized aluminium

Mounting kit with sockets on top and hull pads on the sides (sockets on gunwales or platforms with wide radius edges, using additional frontal support).