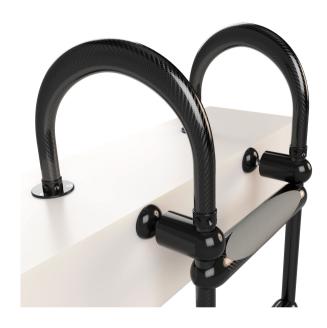

n.2 Removable handles with stainless steel or black aluminium rotating joints

### Configuration options to specify when ordering

All sockets and deck disks available in mirror polished stainless steel or black hard anodized aluminium

Mounting kit with sockets on top and hull pads on the sides (sockets on gunwales or platforms with wide radius edges, using additional frontal support).