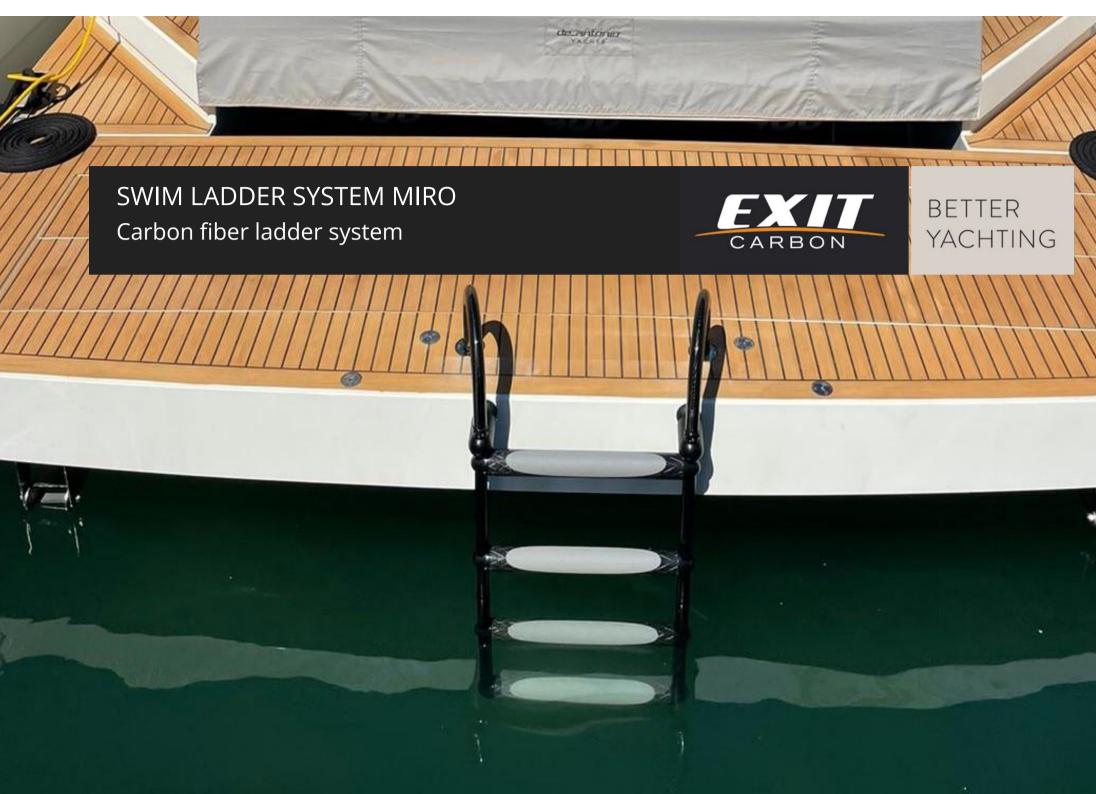

**Miro** ladders with 35 cm tall grips are available in 4 different widths, with length from 3 to 7 steps. It is available in solid or folding configuration.

Dalì are fold-up swim platform ladders which can be left on the stern during navigation.

# Mirò ladder

Mirò swim ladders have 35 cm tall grips, for maximum comfort when at anchor, and they are available in 4 different widths starting from 35 cm, and 3 up to 7 steps long, **solid or folding**.

Our Mirò ladders can be installed not only on flat platforms, but also over a toe-rail, or even on both positions!

Basically, Miro is the universal ladder with supreme comfort for leisurely baths.