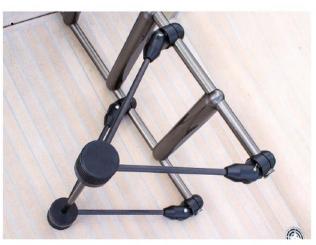

Our Mirò ladders can be installed not only on flat platforms, but also over a toe-rail, or even on both positions!

Basically, Miro is the universal ladder with supreme comfort for leisurely baths.

## MIRO ladder system with 35 cm tall removable handles

Available in 1 part, 2 parts and folding configurations.

Can be used on a flat platform, over a toe-rail or even double-use for side and platform use.