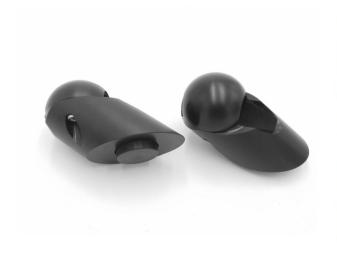

#### MIRO INSTALLATION KIT COMPRISES

n.2 Stainless steel or black aluminium female deck sockets with low friction polymer locking screw

n.2 Delrin/SS adjustable hull pads (needs some room for frontal support)

n.2 Removable handles with stainless steel or black aluminium rotating joints