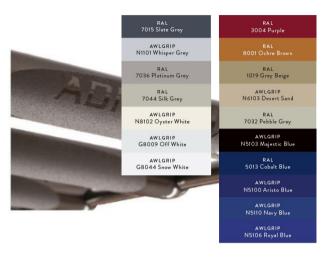

### **Choices of color**

Slate Grey - Whisper Grey - Platinum Grey - Silk Grey - Oyster White - Off White - Snow White - Purple - Ochre Brown - Grey Beige - Desert Sand - Pebble Grey - Majestic Blue - Cobalt Blue - Aristo Blue - Navy Blue - Royal Blue