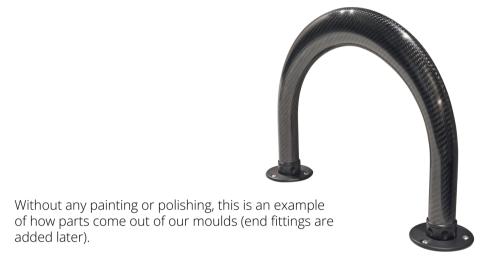

# Carbon fiber, surfaces, painting and polishing

Our carbon fiber products are produced to have the strongest and lightest structures. With this goal in mind, we exclude the use of hand-wet layup or resin infusion, the two most common technologies, also because they are usually applied with gel-coat on the mould side, which is heavy and not necessary with high performance techniques like pre-preg autoclave curing pultrusion or filament winding.

The natural surface of our pull-winded uni-directional tubes (hybrid technique with a filament winding applied over a pultruded tube before curing) is the one you can appreciate on our standard sun awning poles.