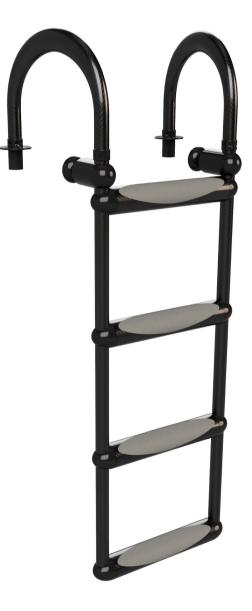

# Mirò ladder

Mirò swim ladders have 35 cm tall grips, for maximum comfort when at anchor, and they are available in 4 different widths starting from 35 cm, and 3 up to 7 steps long, **solid or folding**.

Our Mirò ladders can be installed not only on flat platforms, but also over a toe-rail, or even on both positions!

Basically, Miro is the universal ladder with supreme comfort for leisurely baths.

## MIRO ladder system with 35 cm tall removable handles

Available in 1 part, 2 parts and folding configurations.

Can be used on a flat platform, over a toe-rail or even double-use for side and platform use.