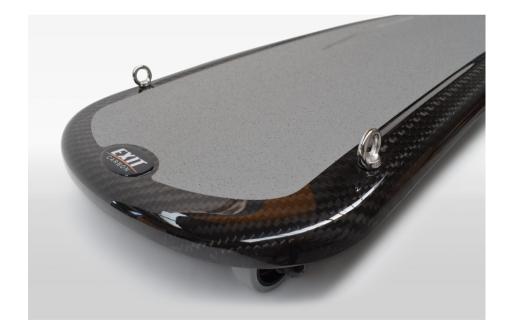

Aurora will bend only an astonishing 0.7 cm for each 100 kg of weight, and weighs about 6 kg.

With male pin, wheels on a safe rigid caster, dock side eye bolts for trapeze and guys. Integral carbon hinges with anti-folding restraint.