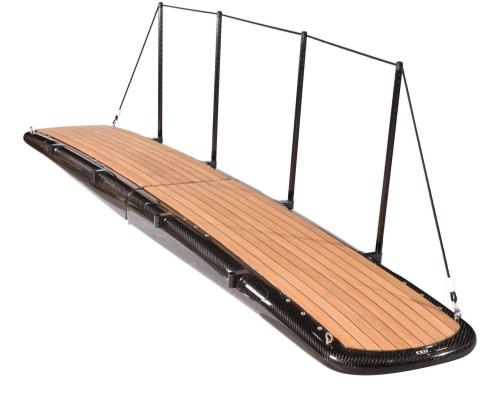

## urora 216 carbon fiber folding gangway

BETTER YACHTING 0

0

MADEINITALY

4

PEARL

www.exitcarbon.com

# Carbon fiber **folding** gangway

Aurora 216 has super stiff, high inertia, a carbon fiber shell structure, which also integrates its exclusive carbon hinges. Aurora reaches the maximum stiffness with minimum weight, to assure a walking comfort and safety.

Aurora will bend only an astonishing 0.7 cm for each 100 kg of weight, and weighs about 6 kg.

With male pin, wheels on a safe rigid caster, dock side eye bolts for trapeze and guys. Integral carbon hinges with anti-folding restraint.

Signature UV protected carbon fiber finishing with grey non-slip tread finish.

Spare parts kit included.