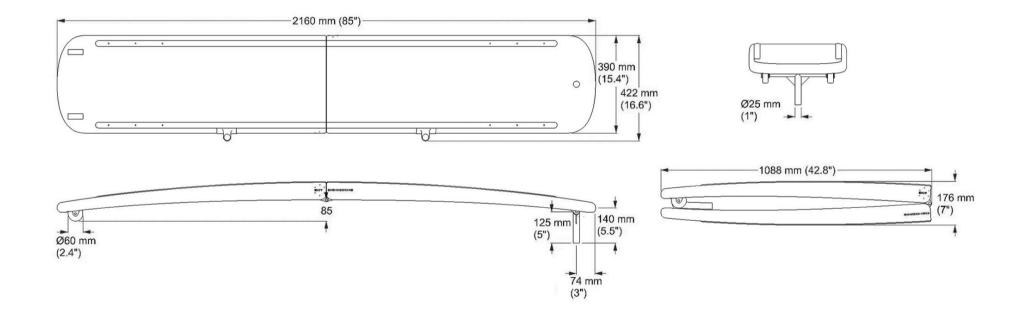

#### **TECHNICAL DATA**

| Length<br>open/folded | 216/108.8 cm |
|-----------------------|--------------|
| Width                 | 39 cm        |
| Weight                | 6 Kg         |
| Max load              | 500 Kg       |