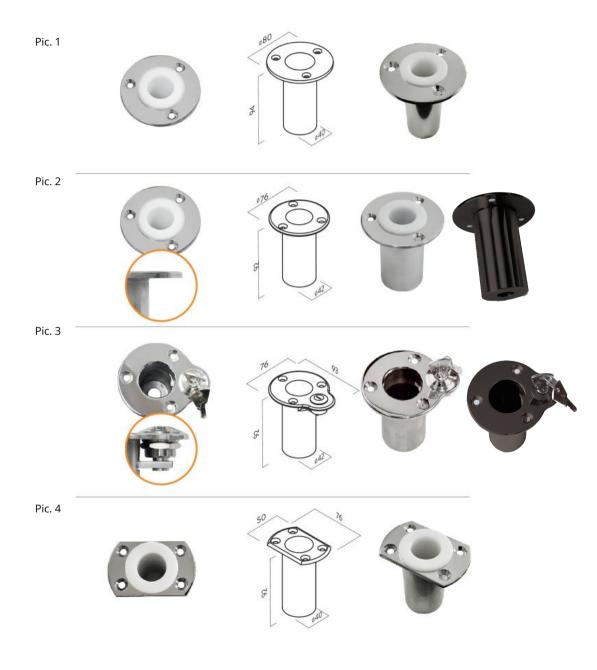

### Female Deck Sockets

### **Fittings**

The most comprehensive range of **deck sockets** for your gangway. All come with an impeccable highly polished deck flange. A complete set of adapters is available to couple any pivot with any socket, up to 34 mm diameter.

### Finishing

We made no compromises: from surfaces polished in the same workshops used by Vicenza's famous gold jewelers, to solid CNC machining, this is the absolute best you can buy.

#### Pic. 1 STAINLESS STEEL

High quality, AISI316 welded socket with polished flange.

#### Pic. 2 PREMIUM STAINLESS STEEL- available also in BLACK HARD

#### ANODIZED ALUMINIUM

A single block of AISI316 steel CNC machined for the smoothest effect.

#### Pic. 3 PREMIUM STAINLESS STEEL WITH KEY-LOCK - available also in

#### BLACK HARD ANODIZED ALUMINIUM

With marine grade lock and key It needs a special bushing on the male pin.

#### Pic. 4 PREMIUM STAINLESS STEEL SQUARE FLANGE

Perfect to be installed on narrow toe rails.