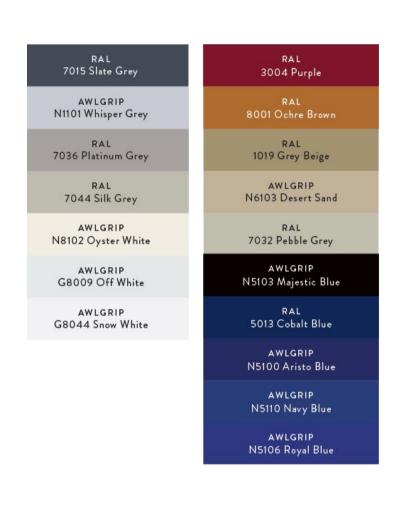

#### **Custom Painting**

Gangways, swim ladders, walking surfaces, wheels, sun awning poles, can be painted in different colors. Please refer to the table to choose your color combination.

Our standard non-slip surface color is *RAL 7036 Platinum Grey*.

For an unlimited choice of color, please contact us, explaining your needs.

Oyster White - Off White - Snow White - Purple - Ochre Brown - Grey Beige - Desert Sand -Pebble Grey - Majestic Blue - Cobalt Blue - Aristo Blue - Navy Blue - Royal Blue - Any kind of RAL or Awlgrip code www.exitcarbon.com