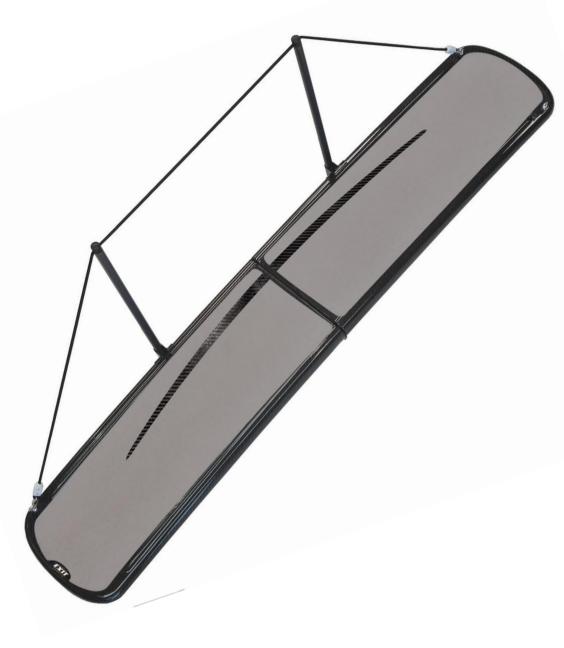

## urora 216 carbon fiber folding gangway

BETTER YACHTING 0

0

MADEINITALY

4

PEARL

www.exitcarbon.com

# Carbon fiber **folding** gangway

Aurora 216 has super stiff, high inertia, a carbon fiber shell structure, which also integrates its exclusive carbon hinges. Aurora reaches the maximum stiffness with minimum weight, to assure a walking comfort and safety.

Aurora will bend only an astonishing 0.7 cm for each 100 kg of weight, and weighs about 6 kg.

With male pin, wheels on a safe rigid caster, dock side eye bolts for trapeze and guys. Integral carbon hinges with anti-folding restraint.

Signature UV protected carbon fiber finishing with grey non-slip tread finish.

Spare parts kit included.