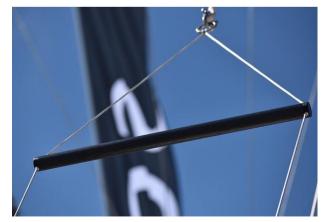

#### **Trapezes**

A trapeze is the perfect solution for keeping your gangway readily available without the noise of the wheels scratching on the dock or worries about the gangway hitting the dock. Most trapezes are made with short spreader bars, resulting in an uncomfortably narrow passage when you walk through. We made our **Carbon Spreader Bars** 610 mm long--wider than most shoulders--but still extra light.

Carbon Spreader Bar, Full Trapeze, and Full Trapeze with Lateral Guys available.

| Carbon fiber<br>MODELS                                                                                                                                                                                                        | r <b>yacht gangways</b><br>LENGTH                   | WIDTH                           | i max<br>Load | WEIGHT      | PRICE                                                                                                        | Fittings for all gangways<br>(pins, sockets, and trapezes)                                     | PRICE<br>All<br>gangways | PRICE<br>Allegra<br>Diana<br>Anna |  |
|-------------------------------------------------------------------------------------------------------------------------------------------------------------------------------------------------------------------------------|-----------------------------------------------------|---------------------------------|---------------|-------------|--------------------------------------------------------------------------------------------------------------|------------------------------------------------------------------------------------------------|--------------------------|-----------------------------------|--|
| Alba 220                                                                                                                                                                                                                      | 220 cm / solid (7' 2'')                             | 39 cm                           | 500 Kg        | 4.4 Kg      | €2,940                                                                                                       |                                                                                                |                          | Elisa<br>Laura                    |  |
| Calipso 216                                                                                                                                                                                                                   | Open: 216 cm<br>Folded: 108,8 cm / (7' 1'')         | 39 cm                           | 400 Kg        | 8 Kg        | €3,284                                                                                                       | Male pin with 50 mm offset                                                                     | €300                     |                                   |  |
| Aurora 216                                                                                                                                                                                                                    | Open: 216 cm<br>Closed: 108,8 cm / folding (7' 1'') |                                 | 500 Kg        | 6 Kg        | €4,825                                                                                                       | Stainless steel welded female socket                                                           | €110                     |                                   |  |
|                                                                                                                                                                                                                               |                                                     |                                 |               |             |                                                                                                              | Premium stainless steel female socket (machined)                                               | €198                     |                                   |  |
| Venus 285                                                                                                                                                                                                                     | Open: 285 cm                                        | 45 cm                           | 400 Kg        | 12 Kg       | €4,940                                                                                                       | Machined black hard anodized aluminium female<br>socket                                        | €110                     |                                   |  |
| Venus 205                                                                                                                                                                                                                     | Closed: 184 cm / folding (9' 4'')                   | 45 CM                           | 400 10g       | 12 116      | C4,940                                                                                                       | Stainless steel female socket with locking system<br>(machined)                                | €412                     |                                   |  |
| Libera 285                                                                                                                                                                                                                    | Open: 285 cm<br>Closed: 184 cm / folding (9' 4'')   | 45 cm                           | 500 Kg        | 8.5 Kg      | €6,120                                                                                                       | Black hard anodized aluminium female socket with locking system (machined)                     | €300                     |                                   |  |
|                                                                                                                                                                                                                               |                                                     |                                 |               |             |                                                                                                              | Stainless steel toe rail female socket (squared)<br>(machined)                                 | €480                     |                                   |  |
| Allegra 350                                                                                                                                                                                                                   | Open: 350 cm                                        | 60 cm                           | 500 Kg        | 16.8 Kg     | €7,885                                                                                                       | 60 cm carbon spreader bar (for your own trapeze)                                               | €154                     |                                   |  |
| С                                                                                                                                                                                                                             | Closed: 176 cm / folding (11' 6'')                  |                                 |               |             |                                                                                                              | Trapeze system with 60 cm carbon spreader bar<br>(Spectra lines, SS hardware)                  | €363                     |                                   |  |
| CONFIGURA                                                                                                                                                                                                                     | TION                                                |                                 | FINISHI       | NG          |                                                                                                              | Trapeze system with 60 cm carbon spreader bar<br>and lateral guys (Spectra lines, SS hardware) | €533                     |                                   |  |
| With male pin, standard wheels dock side and eye bolts<br>for trapeze and guys.<br>Carbon integral hinges (**) with anti-folding restraint.<br>Spare parts kit included.<br>(**) Calipso 216 and Venus 285 have high strength |                                                     | Carbon fiber finishing and Grey |               |             | Lateral guys for trapeze (Spectra lines, SS hardware)                                                        | €170                                                                                           |                          |                                   |  |
|                                                                                                                                                                                                                               |                                                     | non-slip<br>whole ra            |               | dard on the | X Wheels (100 mm diameter, extra wide dock wheels on solid caster). <i>Only available on bigger models</i> . |                                                                                                | €815                     |                                   |  |
| aluminum hinges.                                                                                                                                                                                                              |                                                     |                                 |               |             |                                                                                                              | All our Female deck sockets are provided with a polymer sleeve.                                |                          |                                   |  |