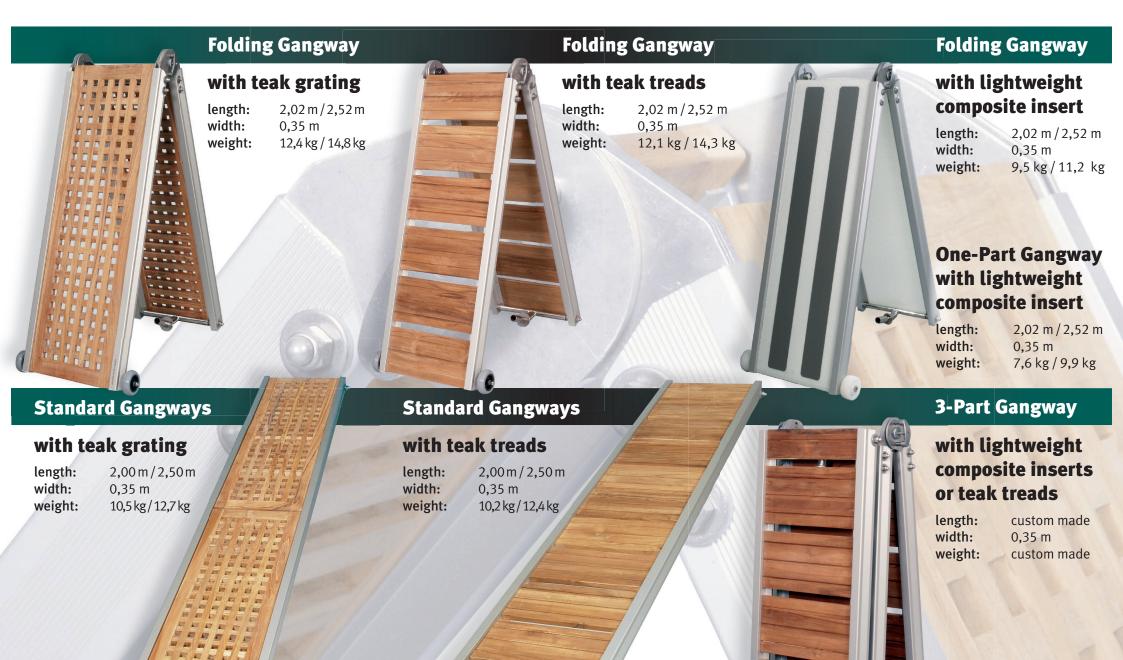

### Your advantages

• Unique automatic hinge system.

• No rivets, no welding: all parts are screwed together for easy replacement or repair.

 Super lightweight! Weighs only 7,6 – 14,8 Kgs.

## Construction

Our gangways are made of anodised aluminium, teak or composite panels. All axles and connection are from stainless steel.

# All gangways have a load capacity of 150 Kgs!

**Deck mount with cap and drain** 25 mm stainless

**Transom mount** 25 mm, stainless steel, variable positions for easy installation

Handrail Fitted or unfitted

#### **Custom-made products**

Accessories

From regular discussions with our customers we know, that many owners and charter companies are unsatisfied with standard solutions. For custom made solutions, please contact us regarding your requirements (length, width, connection to the yacht etc.)

## Together we will find a solution.

Lightweight and robust with unique hinging system!