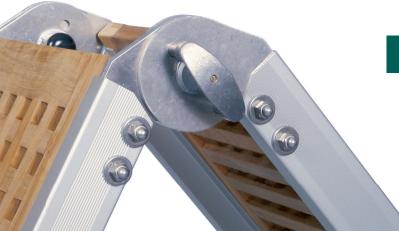

### Your advantages

• Unique automatic hinge system.

• No rivets, no welding: all parts are screwed together for easy replacement or repair.

 Super lightweight! Weighs only 7,6 – 14,8 Kgs.